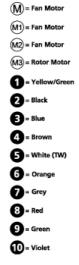

| 907     | mm    |
| Height                                                    | 649     | mm    |
| Weight                                                    | 87      | kg    |
| Enclosure class, motor                                    | 44      | IP    |
| Insulation class, motor                                   | F       |       |
| Duct connection                                           | 800x500 |       |
|                                                           | mm      |       |

Diagrams



### Sound





#### Parameter

Distance: Propagation type: Equivalent absorption area: 3.000 Hemi-spherical 20.00

## Dimensions





# Wiring diagram



# Accessories

VRDT 4 VRTT 4

#### **Electrical accessories**

FLR 800x500 DS 800x500 LDR 800x500