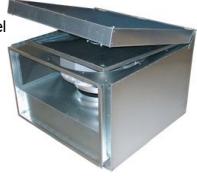

#### Description

RKBI is an insulated centrifugal duct fan with connections for rectangular ducts. The fan have a rigid housing of galvanised steel and are compact with high capacity. With the 50 mm high quality insulation it operates quiet and the surface of the insulation is easy to clean.RKBI is available in 16 capacities. The backward curved impeller gives a better efficiency over a very big working area than the forward curved impeller. The fan is designed to cope with high pressures i.e. long ducts with a minimum of noise. The motor is speed-controllable from 0-100% and maintenance-free, why the only service required is cleaning the impeller. Motor with impeller can be swung out for inspection and cleaning (swing-out). The RKBI fan is supplied fully-wired and ready to fit in a sealed installation unit. It is moisture-proof and approved for use in warm or cold environments. All fans are fitted with a built-in thermal protector.