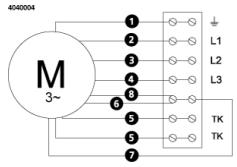

gth                                                    | 942     | mm    |
| Width                                                     | 907     | mm    |
| Height                                                    | 649     | mm    |
| Weight                                                    | 87      | kg    |
| Enclosure class, motor                                    | 44      | IP    |
| Insulation class, motor                                   | F       |       |
| Duct connection                                           | 800x500 |       |
|                                                           | mm      |       |

Diagrams



### Sound





#### Parameter

Distance: Propagation type: Equivalent absorption area: 3.000 Hemi-spherical 20.00

## Dimensions





# Wiring diagram



# Accessories

VRDT 4 VRTT 4

#### **Electrical accessories**

FLR 800x500 DS 800x500 LDR 800x500