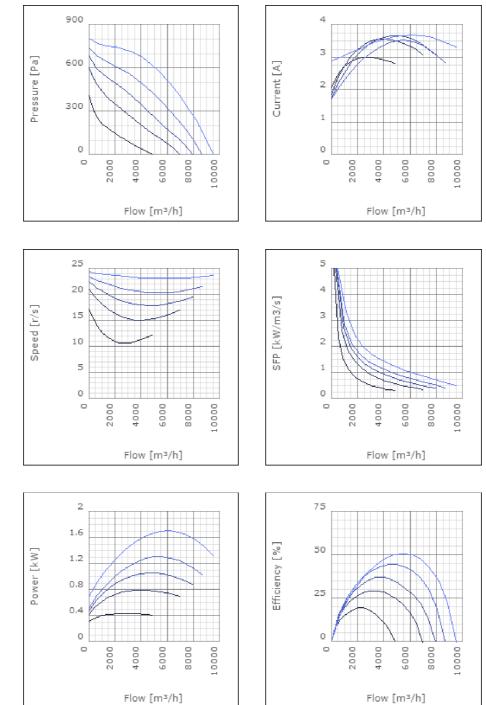

Diagrams

#### Technical data

| Parameter                                                 | Value   | Unit  |
|-----------------------------------------------------------|---------|-------|
| Voltage                                                   | 400     | V     |
| Phase                                                     | 3       | ~     |
| Frequency                                                 | 50      | Hz    |
| Power                                                     | 1.72    | kW    |
| Current                                                   | 3.69    | А     |
| R.p.m.                                                    | 23      | r/s   |
| Max. temperature of transported air                       | 55      | °C    |
| Max. temperature of transported air when speed-controlled | 55      | °C    |
| Sound pressure level at 3 m                               | 57      | dB(A) |
| Length                                                    | 942     | mm    |
| Width                                                     | 907     | mm    |
| Height                                                    | 649     | mm    |
| Weight                                                    | 87      | kg    |
| Enclosure class, motor                                    | 44      | IP    |
| Insulation class, motor                                   | F       |       |
| Duct connection                                           | 800x500 |       |
|                                                           | mm      |       |