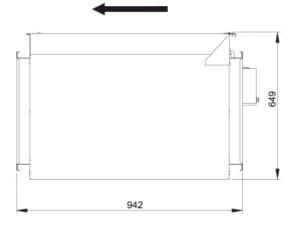

## Dimensions

#### Technical data

| Parameter                                                 | Value   | Unit  |
|-----------------------------------------------------------|---------|-------|
| Voltage                                                   | 400     | V     |
| Phase                                                     | 3       | ~     |
| Frequency                                                 | 50      | Hz    |
| Power                                                     | 1.72    | kW    |
| Current                                                   | 3.69    | А     |
| R.p.m.                                                    | 23      | r/s   |
| Max. temperature of transported air                       | 55      | °C    |
| Max. temperature of transported air when speed-controlled | 55      | °C    |
| Sound pressure level at 3 m                               | 57      | dB(A) |
| Length                                                    | 942     | mm    |
| Width                                                     | 907     | mm    |
| Height                                                    | 649     | mm    |
| Weight                                                    | 87      | kg    |
| Enclosure class, motor                                    | 44      | IP    |
| Insulation class, motor                                   | F       |       |
| Duct connection                                           | 800x500 |       |
|                                                           | mm      |       |