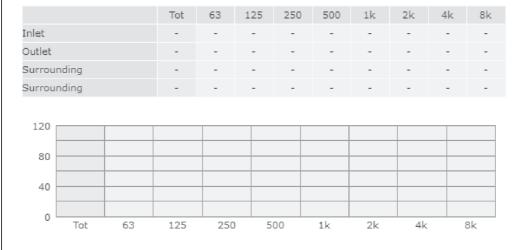

### Sound

#### Parameter

Distance: Propagation type: Equivalent absorption area: 3.000 Hemi-spherical 20.00