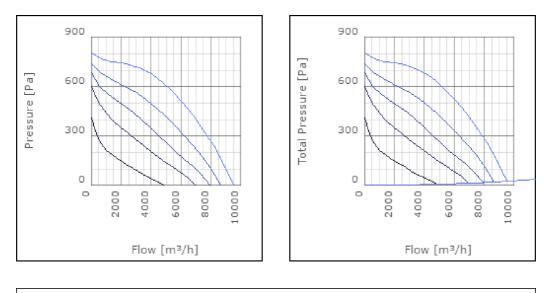

Diagrams

#### Technical data

| Parameter                                                 | Value   | Unit  |
|-----------------------------------------------------------|---------|-------|
| Voltage                                                   | 400     | V     |
| Phase                                                     | 3       | ~     |
| Frequency                                                 | 50      | Hz    |
| Power                                                     | 1.72    | kW    |
| Current                                                   | 3.69    | А     |
| R.p.m.                                                    | 23      | r/s   |
| Max. temperature of transported air                       | 55      | °C    |
| Max. temperature of transported air when speed-controlled | 55      | °C    |
| Sound pressure level at 3 m                               | 57      | dB(A) |
| Length                                                    | 942     | mm    |
| Width                                                     | 907     | mm    |
| Height                                                    | 649     | mm    |
| Weight                                                    | 87      | kg    |
| Enclosure class, motor                                    | 44      | IP    |
| Insulation class, motor                                   | F       |       |
| Duct connection                                           | 800x500 |       |
|                                                           | mm      |       |