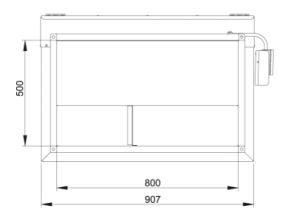

## Dimensions

#### Technical data

| Parameter                                                 | Value   | Unit  |
|-----------------------------------------------------------|---------|-------|
| Voltage                                                   | 400     | V     |
| Phase                                                     | 3       | ~     |
| Frequency                                                 | 50      | Hz    |
| Power                                                     | 1.72    | kW    |
| Current                                                   | 3.69    | А     |
| R.p.m.                                                    | 23      | r/s   |
| Max. temperature of transported air                       | 55      | °C    |
| Max. temperature of transported air when speed-controlled | 55      | °C    |
| Sound pressure level at 3 m                               | 57      | dB(A) |
| Length                                                    | 942     | mm    |
| Width                                                     | 907     | mm    |
| Height                                                    | 649     | mm    |
| Weight                                                    | 87      | kg    |
| Enclosure class, motor                                    | 44      | IP    |
| Insulation class, motor                                   | F       |       |
| Duct connection                                           | 800x500 |       |
|                                                           | mm      |       |